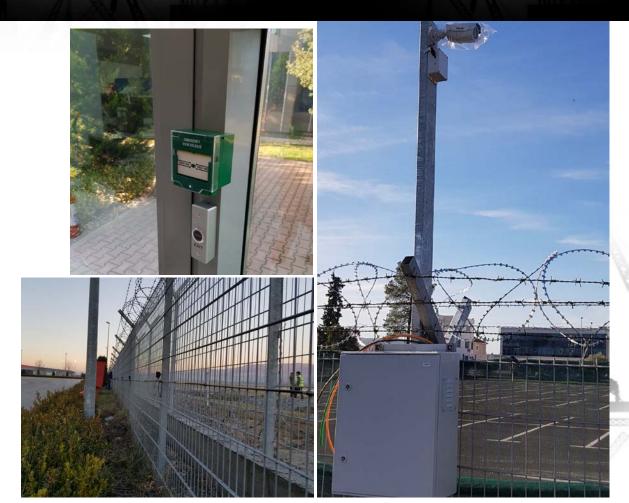

## Installation of Access Control System in ACC/TWR and integration with the 'Rostering System", in Albcontrol sh.a.

### ACCESS CONTROL SYSTEM

Supply and installation of:

- Door controller
- Entry and Exit reader (Bio & Proximity)
- Road barriers
- LPR Camera
- Fix cameras
- Flap doors
- Perimeter control
- HW & SW for system implementation