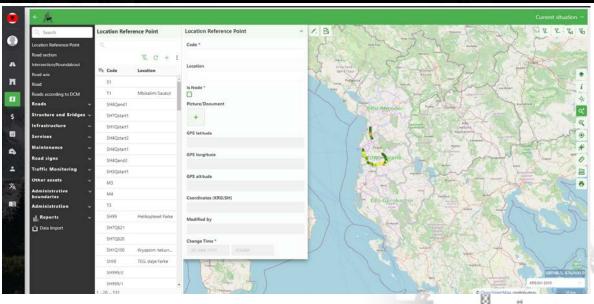

#### Supply and installation of a Road Asset Management System (RAMS) in Albania

- HW supply and installation (Rack, servers, storage systems, NAS, UPS, workstations, printers, etc.)
- SW supply and installation
- Supply and installation of network equipment
- Supply, installation and customization of HDM-4 software
   Development of Spatial Database
- ➤Web GIS programing and
- processing
- RMS Development system
- ≻BMS
- ➤Training
- ≻Management