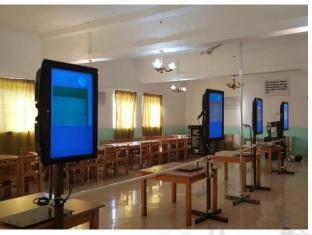

Purchase of cameras for Voting Places and services for configuration, assembling, labeling, training, transport to KZAZ and support during election day on 25.04.2021

- ➤ Supply of 5214 cameras, including power supply, battery, cabling, metallic construction
- **Configuration of 5214 cameras**
- ➤ Different labeling of 5214 camera systems
- ➤ Transport in 92 different places in Albania
- ➤ Hot line and on site support for all 5214 camera systems

Integrated System for Election Information (IEMIS) for the local government elections 2019, 2021

- ➤ Preparation and implementation of a new software system
- ➤ Installation of the system in 90 places around Albania
- **➤Installation of the system in CEC Center**
- **➤ Live reporting from 90 places around Albania**
- **▶** Preparation of the bulletin from the system data